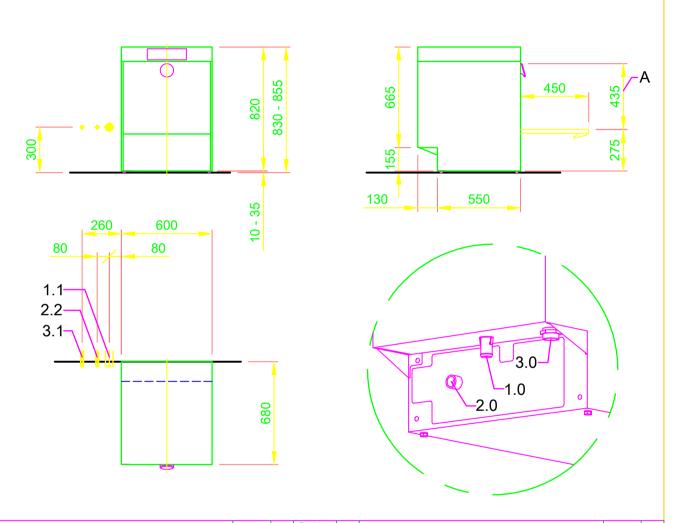

| 1.0                                                                | machine connection: drain connection hose, DN 22                      |
|--------------------------------------------------------------------|-----------------------------------------------------------------------|
|                                                                    | hose fitted as odour trap in interior of machine                      |
| 1.1                                                                | drain (max. 700 mm above finished floor level), DN 50                 |
| 2.0                                                                | Machine connection: fresh water supply, G 3/4"                        |
| 2.2                                                                | Soft cold water 10°C, DN 15, G 3/4 a                                  |
|                                                                    | max. 0,54 mmol/l CaCO₃ (max. 3°dH)                                    |
|                                                                    | Flow rate: 3 l/min                                                    |
|                                                                    | Minimum flow pressure: 60 kPa / 0.6 bar in front of solenoid valve    |
|                                                                    | Maximum pressure: 500 kPa / 5.0 bar                                   |
|                                                                    | stopcock and fine screen ≤ 25 µm                                      |
| 3.0                                                                | Machine connection: electrical connection cable 5G 2,5mm <sup>2</sup> |
| 3.1                                                                | electricity supply to the machine: 3N PE 400V ~ 50Hz                  |
|                                                                    | nominal current / - capacity: 15.7 A / 6.9 kW                         |
|                                                                    | Fuse protection: 16 A                                                 |
|                                                                    | ♦ Voltage equalising cable                                            |
|                                                                    | The master switch must be provided on site                            |
|                                                                    | Note: Electrical equipment suitable for supply voltage:               |
|                                                                    | 3N PE 380-415 V 50 Hz / 1N PE 220-240 V 50 Hz                         |
| 6.0                                                                | Heat load of warewash area                                            |
| 6.1                                                                | for 20 programme cycles/h                                             |
|                                                                    | total 2.1 kW, perceptible 1.4 kW, latent 0.7 kW                       |
| all cables, pipes etc leaving machine 1,6 m                        |                                                                       |
| the position of the connection piping can also be mirror-inverted! |                                                                       |
| Machine Equipment                                                  |                                                                       |
| (A) Entry height                                                   |                                                                       |
|                                                                    |                                                                       |