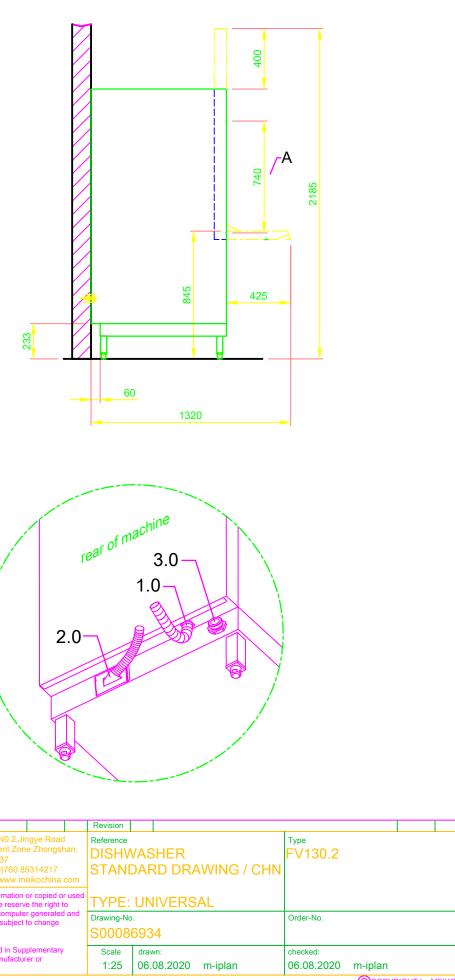

| Ссор   | YRIGHT by MEIKO                                                                                                                                                                     |  |  |
|--------|-------------------------------------------------------------------------------------------------------------------------------------------------------------------------------------|--|--|
| 1.0    | machine connection: drain connection hose, DN 22                                                                                                                                    |  |  |
|        | hose fitted as odour trap in interior of machine                                                                                                                                    |  |  |
| 1.1    | drain (max. 700 mm above finished floor level), DN 50                                                                                                                               |  |  |
| 2.0    | Machine connection: fresh water supply, G 3/4"                                                                                                                                      |  |  |
| 2.2    | Soft cold water 10°C, DN 15, G 3/4 a                                                                                                                                                |  |  |
|        | max. 0,54 mmol/l CaCO₃ (max. 3°dH)                                                                                                                                                  |  |  |
|        | Flow rate: 5.0 l/min                                                                                                                                                                |  |  |
|        | Minimum flow pressure: 60 kPa / 0.6 bar in front of solenoid valve                                                                                                                  |  |  |
|        | Maximum pressure: 500 kPa / 5.0 bar<br>stopcock and fine screen ≤ 25 µm                                                                                                             |  |  |
| 20     | Machine connection: electrical connection cable $5G - 6mm^2$                                                                                                                        |  |  |
| 3.0    |                                                                                                                                                                                     |  |  |
| 3.1    | electricity supply to the machine: 3N PE 400V ~ 50Hz                                                                                                                                |  |  |
|        | nominal current / - capacity: 25.4 A / 14.7 kW                                                                                                                                      |  |  |
|        | Voltage equalising cable                                                                                                                                                            |  |  |
| 0.0    | The master switch must be provided on site                                                                                                                                          |  |  |
| 6.0    | Heat load of warewash area                                                                                                                                                          |  |  |
|        | The values apply for the following room conditions:<br>Room temperature 22 °C, rel. humidity 55 %                                                                                   |  |  |
|        | Recommended suction area according to German EN 16282 or<br>any local regulations have to be observed to determine<br>ventilation of wash areas<br>The total heat load includes 6.1 |  |  |
| 6.1    | Heat load of the machine in normal washing operation:                                                                                                                               |  |  |
| 0.1    | for 15 programme cycles/h                                                                                                                                                           |  |  |
|        | total 4.5 kW, perceptible 3.0 kW, latent 1.5 kW                                                                                                                                     |  |  |
|        | For the total space load, all other space loads must be considered.<br>The space ventilation must be designed in accordance with EN<br>16282.                                       |  |  |
| all ca | bles, pipes etc leaving machine 1,4 m                                                                                                                                               |  |  |
| Mac    | chine Equipment                                                                                                                                                                     |  |  |
| Tank   | / boiler locked                                                                                                                                                                     |  |  |
| (A) Ei | Entry height                                                                                                                                                                        |  |  |
| Final  | Final rinse dosing unit with suction lance (blue connector)                                                                                                                         |  |  |
| Back   | wall cladding                                                                                                                                                                       |  |  |
|        |                                                                                                                                                                                     |  |  |