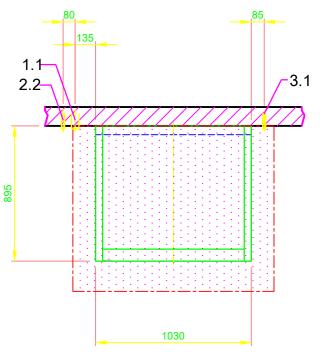

| Ссор   | YRIGHT by MEIKO                                                                                                                                                                     |  |  |
|--------|-------------------------------------------------------------------------------------------------------------------------------------------------------------------------------------|--|--|
| 1.0    | machine connection: drain connection hose, DN 22                                                                                                                                    |  |  |
|        | hose fitted as odour trap in interior of machine                                                                                                                                    |  |  |
| 1.1    | drain (max. 700 mm above finished floor level), DN 50                                                                                                                               |  |  |
| 2.0    | Machine connection: fresh water supply, G 3/4"                                                                                                                                      |  |  |
| 2.2    | Soft cold water 10°C, DN 15, G 3/4 a                                                                                                                                                |  |  |
|        | max. 0,54 mmol/l CaCO₃ (max. 3°dH)                                                                                                                                                  |  |  |
|        | Flow rate: 5.0 l/min                                                                                                                                                                |  |  |
|        | Minimum flow pressure: 60 kPa / 0.6 bar in front of solenoid valve                                                                                                                  |  |  |
|        | Maximum pressure: 500 kPa / 5.0 bar<br>stopcock and fine screen ≤ 25 µm                                                                                                             |  |  |
| 20     | Machine connection: electrical connection cable $5G - 6mm^2$                                                                                                                        |  |  |
| 3.0    |                                                                                                                                                                                     |  |  |
| 3.1    | electricity supply to the machine: 3N PE 400V ~ 50Hz                                                                                                                                |  |  |
|        | nominal current / - capacity: 25.4 A / 14.7 kW                                                                                                                                      |  |  |
|        | Voltage equalising cable                                                                                                                                                            |  |  |
| 0.0    | The master switch must be provided on site                                                                                                                                          |  |  |
| 6.0    | Heat load of warewash area                                                                                                                                                          |  |  |
|        | The values apply for the following room conditions:<br>Room temperature 22 °C, rel. humidity 55 %                                                                                   |  |  |
|        | Recommended suction area according to German EN 16282 or<br>any local regulations have to be observed to determine<br>ventilation of wash areas<br>The total heat load includes 6.1 |  |  |
| 6.1    | Heat load of the machine in normal washing operation:                                                                                                                               |  |  |
| 0.1    | for 15 programme cycles/h                                                                                                                                                           |  |  |
|        | total 4.5 kW, perceptible 3.0 kW, latent 1.5 kW                                                                                                                                     |  |  |
|        | For the total space load, all other space loads must be considered.<br>The space ventilation must be designed in accordance with EN<br>16282.                                       |  |  |
| all ca | bles, pipes etc leaving machine 1,4 m                                                                                                                                               |  |  |
| Mac    | chine Equipment                                                                                                                                                                     |  |  |
| Tank   | / boiler locked                                                                                                                                                                     |  |  |
| (A) Ei | Entry height                                                                                                                                                                        |  |  |
| Final  | Final rinse dosing unit with suction lance (blue connector)                                                                                                                         |  |  |
| Back   | wall cladding                                                                                                                                                                       |  |  |
|        |                                                                                                                                                                                     |  |  |