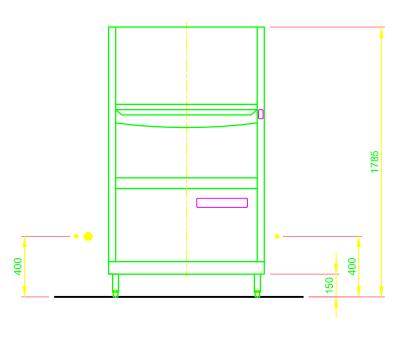

| Ссор   | YRIGHT by MEIKO                                                                                                                                                                     |  |  |
|--------|-------------------------------------------------------------------------------------------------------------------------------------------------------------------------------------|--|--|
| 1.0    | machine connection: drain connection hose, DN 22                                                                                                                                    |  |  |
|        | hose fitted as odour trap in interior of machine                                                                                                                                    |  |  |
| 1.1    | drain (max. 700 mm above finished floor level), DN 50                                                                                                                               |  |  |
| 2.0    | Machine connection: fresh water supply, G 3/4"                                                                                                                                      |  |  |
| 2.2    | Soft cold water 10°C, DN 15, G 3/4 a                                                                                                                                                |  |  |
|        | max. 0,54 mmol/l CaCO₃ (max. 3°dH)                                                                                                                                                  |  |  |
|        | Flow rate: 5.0 l/min                                                                                                                                                                |  |  |
|        | Minimum flow pressure: 60 kPa / 0.6 bar in front of solenoid valve                                                                                                                  |  |  |
|        | Maximum pressure: 500 kPa / 5.0 bar<br>stopcock and fine screen ≤ 25 µm                                                                                                             |  |  |
| 20     | Machine connection: electrical connection cable $5G - 6mm^2$                                                                                                                        |  |  |
| 3.0    |                                                                                                                                                                                     |  |  |
| 3.1    | electricity supply to the machine: 3N PE 400V ~ 50Hz                                                                                                                                |  |  |
|        | nominal current / - capacity: 25.4 A / 14.7 kW                                                                                                                                      |  |  |
|        | Voltage equalising cable                                                                                                                                                            |  |  |
| 0.0    | The master switch must be provided on site                                                                                                                                          |  |  |
| 6.0    | Heat load of warewash area                                                                                                                                                          |  |  |
|        | The values apply for the following room conditions:<br>Room temperature 22 °C, rel. humidity 55 %                                                                                   |  |  |
|        | Recommended suction area according to German EN 16282 or<br>any local regulations have to be observed to determine<br>ventilation of wash areas<br>The total heat load includes 6.1 |  |  |
| 6.1    | Heat load of the machine in normal washing operation:                                                                                                                               |  |  |
| 0.1    | for 15 programme cycles/h                                                                                                                                                           |  |  |
|        | total 4.5 kW, perceptible 3.0 kW, latent 1.5 kW                                                                                                                                     |  |  |
|        | For the total space load, all other space loads must be considered.<br>The space ventilation must be designed in accordance with EN<br>16282.                                       |  |  |
| all ca | bles, pipes etc leaving machine 1,4 m                                                                                                                                               |  |  |
| Mac    | chine Equipment                                                                                                                                                                     |  |  |
| Tank   | / boiler locked                                                                                                                                                                     |  |  |
| (A) Ei | Entry height                                                                                                                                                                        |  |  |
| Final  | Final rinse dosing unit with suction lance (blue connector)                                                                                                                         |  |  |
| Back   | wall cladding                                                                                                                                                                       |  |  |
|        |                                                                                                                                                                                     |  |  |